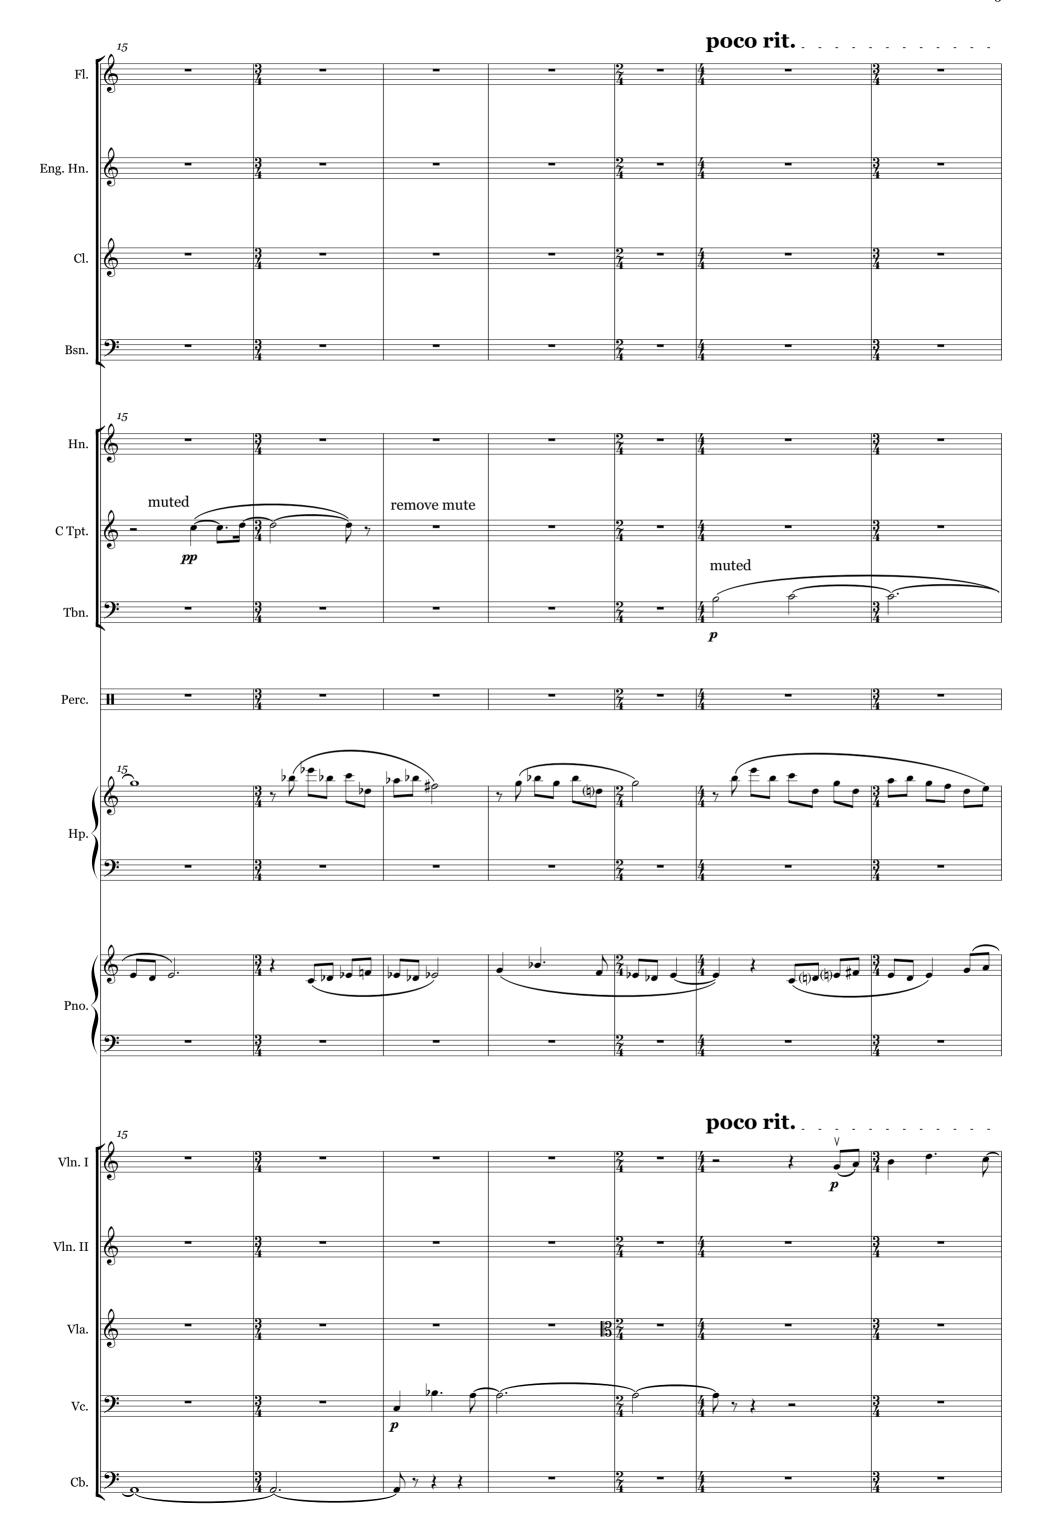

### Scenes from Battleship Potemkin

For Chamber Orchestra

\*Score is Transposed\*

Flute/Piccolo
Oboe/English Horn
Clarinet in B-flat
Bassoon
Horn in F
Trumpet in C
Trombone

Percussion (1 player)
Harp
Piano
Violin I
Violin II
Viola
Violoncello
Contrabass

#### Performance Notes

- The percussion part utilizes the following instruments: finger cymbals, suspended cymbal, snare drum, two toms, anvil, and two timpani (29"/28" and 26"/25", covering a range of F2-F3). Instrument names are included in the score at each entrance, with reminders given in parentheses after page turns.
- All trills should be performed using the note a half-step above the indicated pitch.
- The work can be performed with an accompanying video of selected scenes from the film. Please contact the composer for more information.

#### SCENES FROM BATTLESHIP POTEMKIN

Jessica Rudman