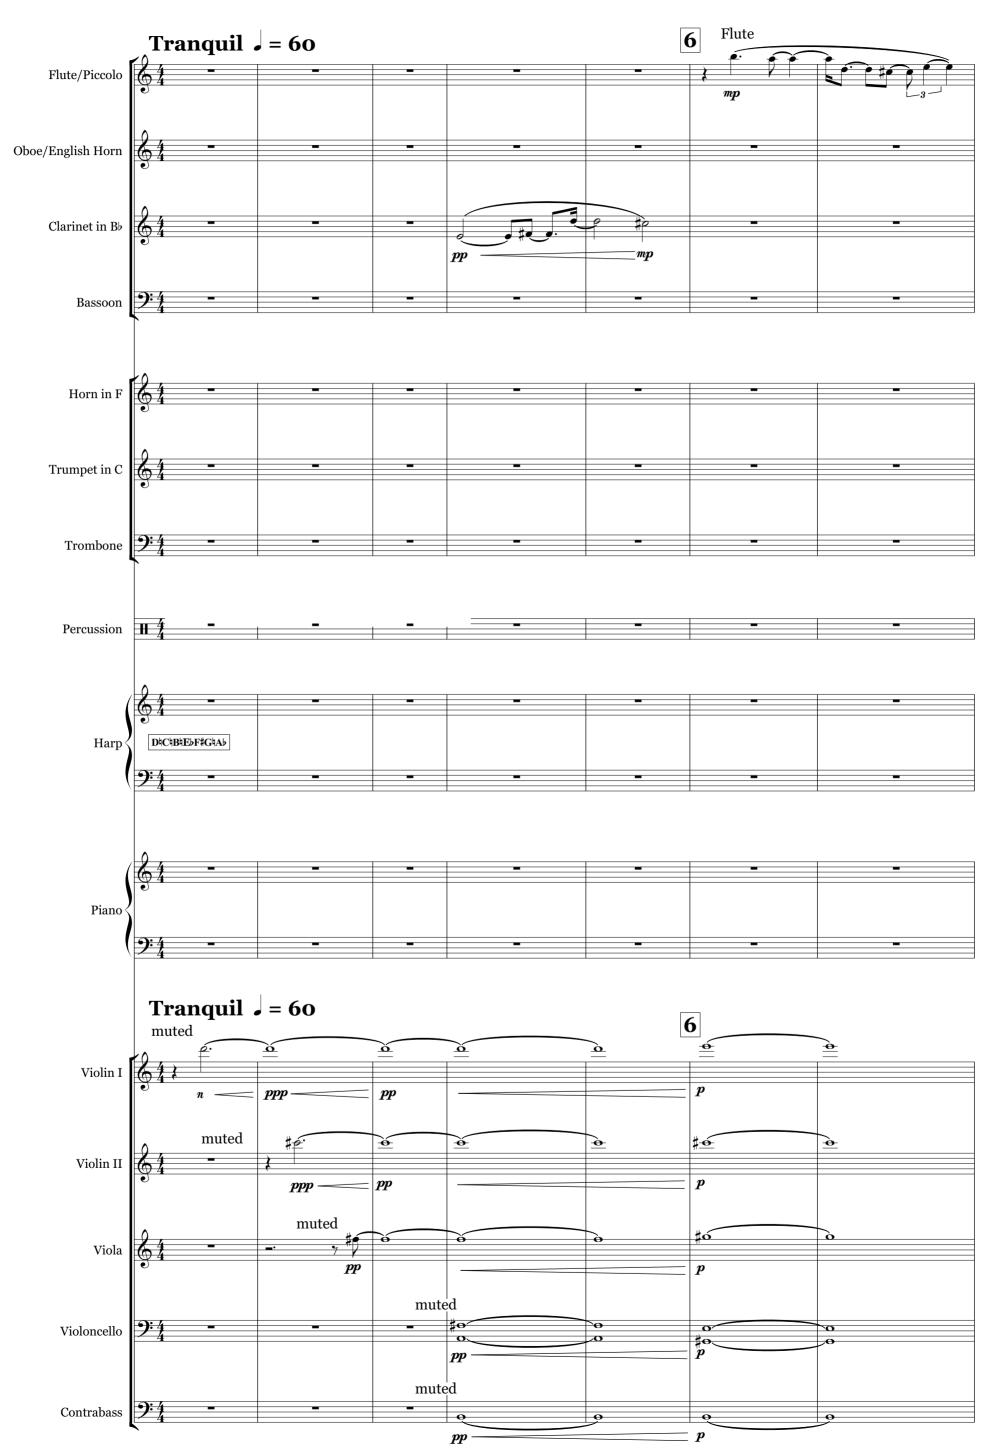

### Scenes from Battleship Potemkin

For Chamber Orchestra

\*Score is Transposed\*

Flute/Piccolo
Oboe/English Horn
Clarinet in B-flat
Bassoon
Horn in F
Trumpet in C
Trombone

Percussion (1 player)
Harp
Piano
Violin I
Violin II
Viola
Violoncello
Contrabass

#### Performance Notes

- The percussion part utilizes the following instruments: finger cymbals, suspended cymbal, snare drum, two toms, anvil, and two timpani (29"/28" and 26"/25", covering a range of F2-F3). Instrument names are included in the score at each entrance, with reminders given in parentheses after page turns.
- All trills should be performed using the note a half-step above the indicated pitch.
- The work can be performed with an accompanying video of selected scenes from the film. Please contact the composer for more information.

#### SCENES FROM BATTLESHIP POTEMKIN

Jessica Rudman