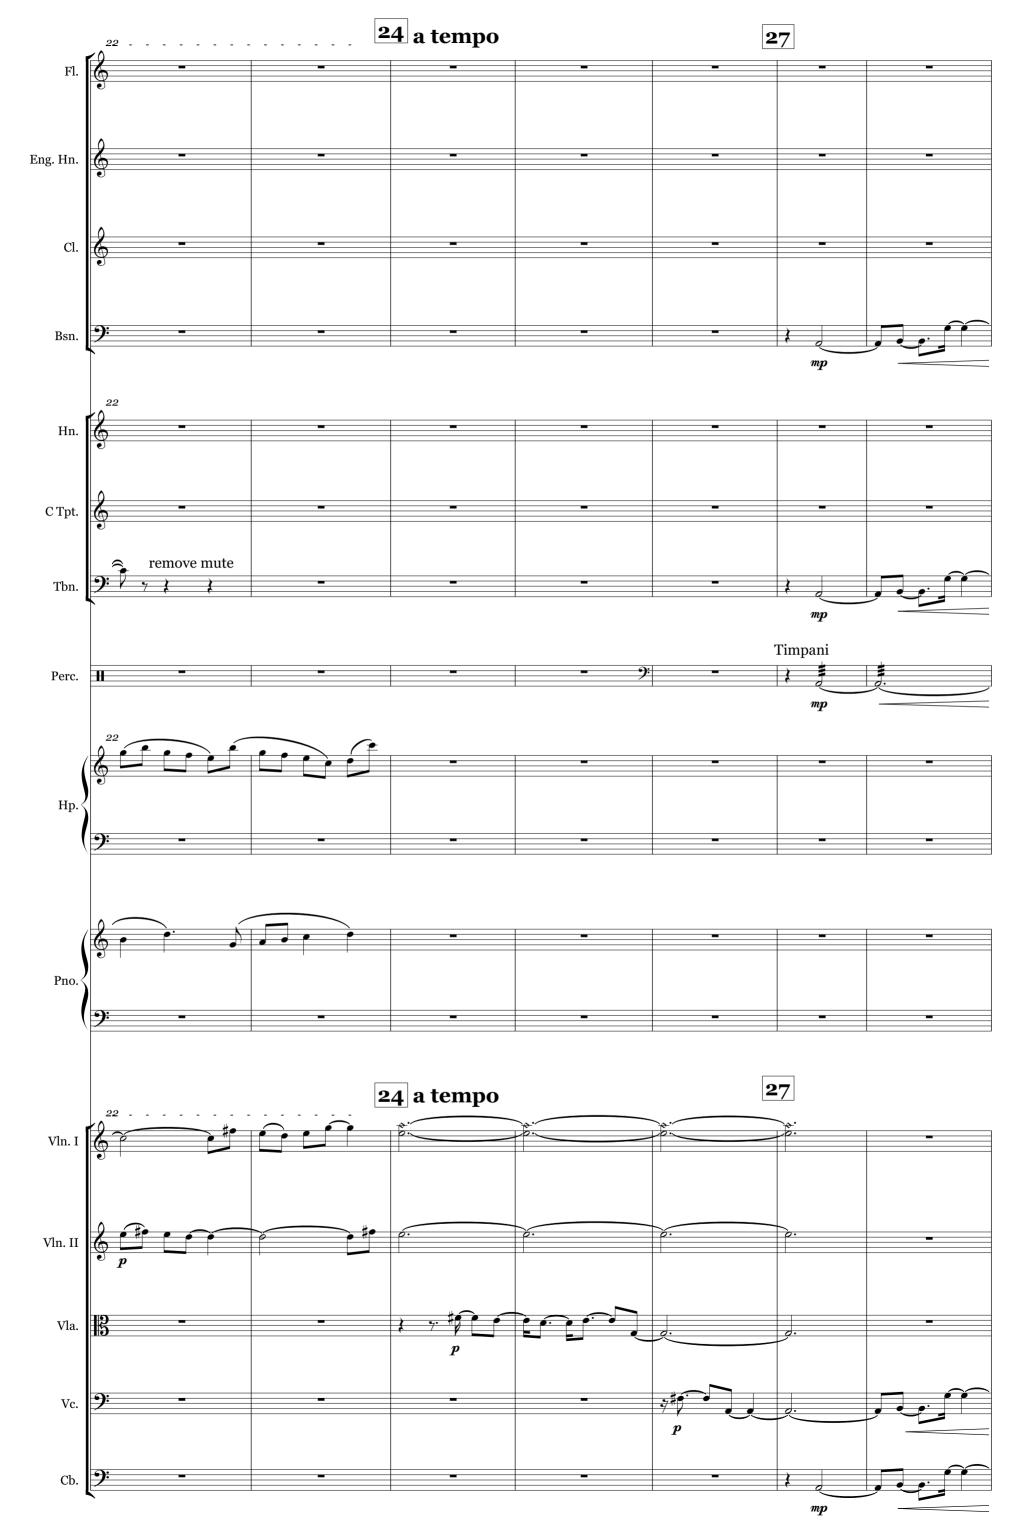

### Scenes from Battleship Potemkin

For Chamber Orchestra

\*Score is Transposed\*

Flute/Piccolo
Oboe/English Horn
Clarinet in B-flat
Bassoon
Horn in F
Trumpet in C
Trombone

Percussion (1 player)
Harp
Piano
Violin I
Violin II
Viola
Violoncello
Contrabass

#### Performance Notes

- The percussion part utilizes the following instruments: finger cymbals, suspended cymbal, snare drum, two toms, anvil, and two timpani (29"/28" and 26"/25", covering a range of F2-F3). Instrument names are included in the score at each entrance, with reminders given in parentheses after page turns.
- All trills should be performed using the note a half-step above the indicated pitch.
- The work can be performed with an accompanying video of selected scenes from the film. Please contact the composer for more information.

#### SCENES FROM BATTLESHIP POTEMKIN

Jessica Rudman