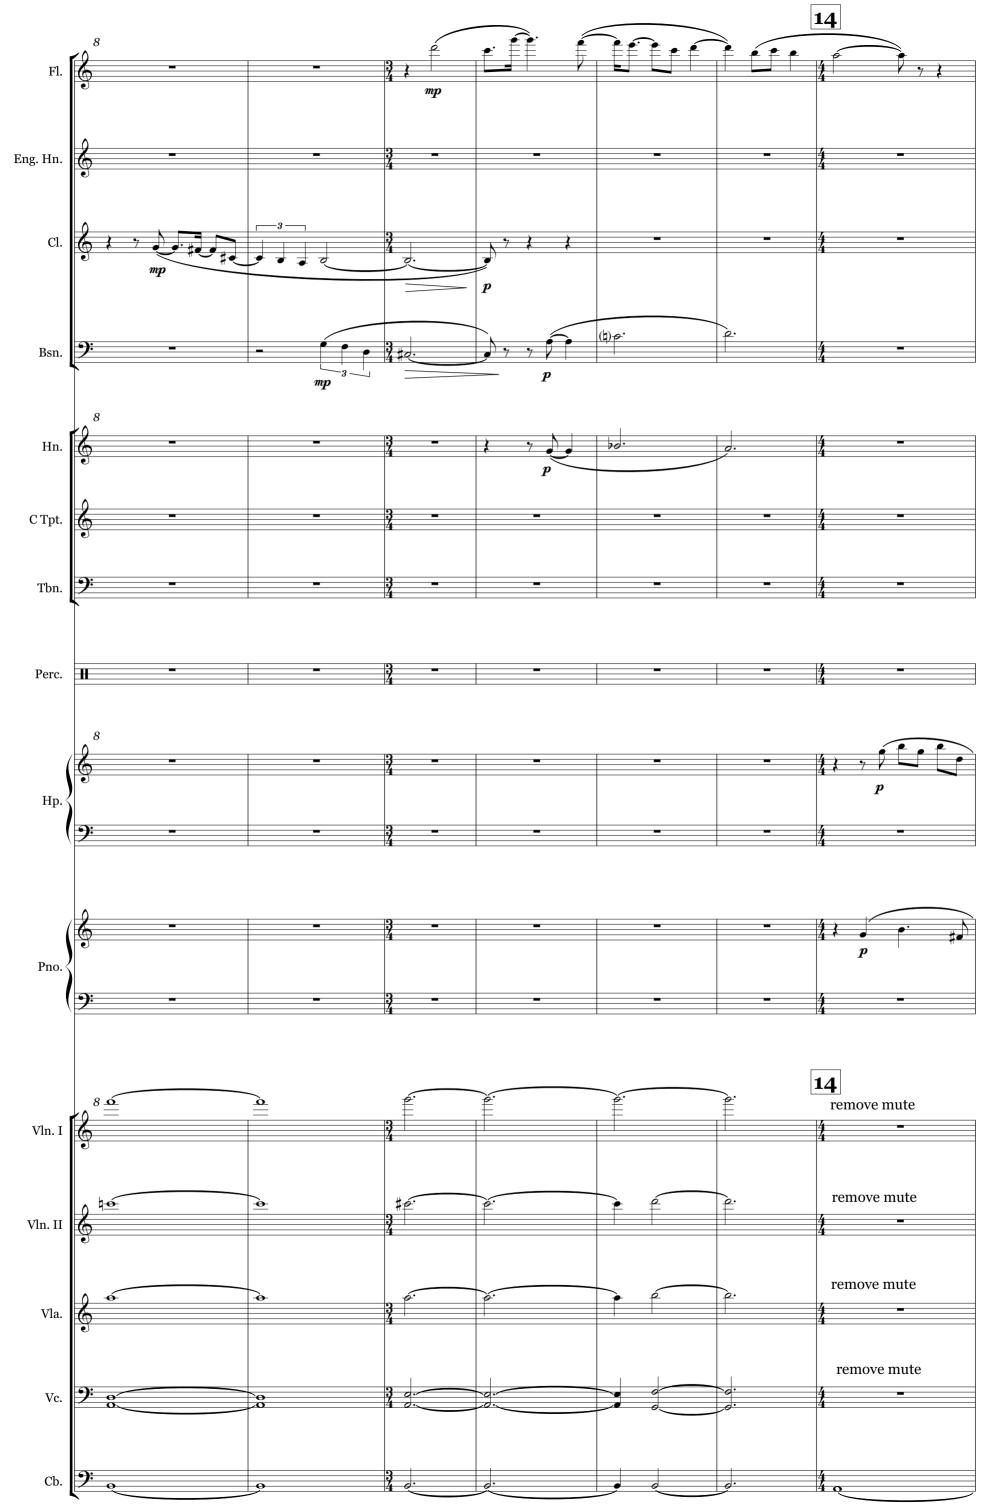

### Scenes from Battleship Potemkin

For Chamber Orchestra

\*Score is Transposed\*

Flute/Piccolo
Oboe/English Horn
Clarinet in B-flat
Bassoon
Horn in F
Trumpet in C
Trombone

Percussion (1 player)
Harp
Piano
Violin I
Violin II
Viola
Violoncello
Contrabass

#### Performance Notes

- The percussion part utilizes the following instruments: finger cymbals, suspended cymbal, snare drum, two toms, anvil, and two timpani (29"/28" and 26"/25", covering a range of F2-F3). Instrument names are included in the score at each entrance, with reminders given in parentheses after page turns.
- All trills should be performed using the note a half-step above the indicated pitch.
- The work can be performed with an accompanying video of selected scenes from the film. Please contact the composer for more information.

#### SCENES FROM BATTLESHIP POTEMKIN

Jessica Rudman